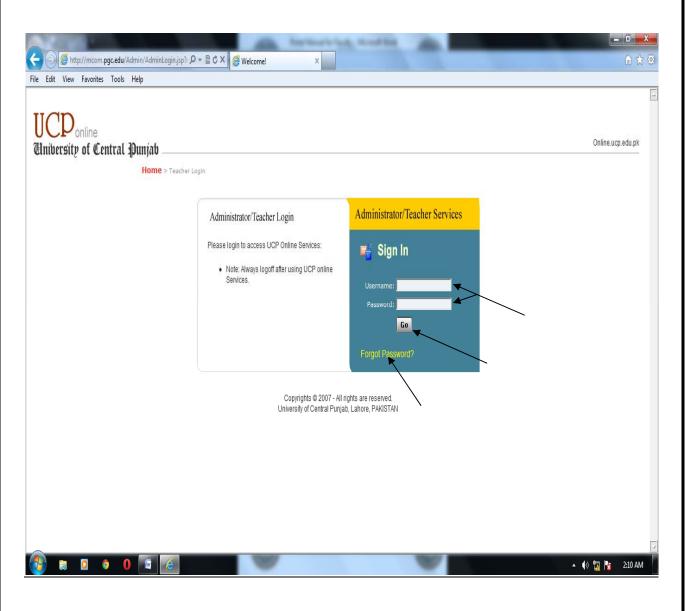

## **Logging In to Portal**

- Type the <u>Username</u> and <u>Password</u>, provided by CPS, in the respective text boxes and press.
   Go. The following screen will appear.
- If you have forgotten your password, type your <u>Username</u> and click <u>Forgot</u>
   <u>Password</u>. The new generated password will be sent to the portal manager. You need to put a request through an e-mail to the portal manager to reset your password. The portal manager will then assign a new password and send it back to you in the same day.