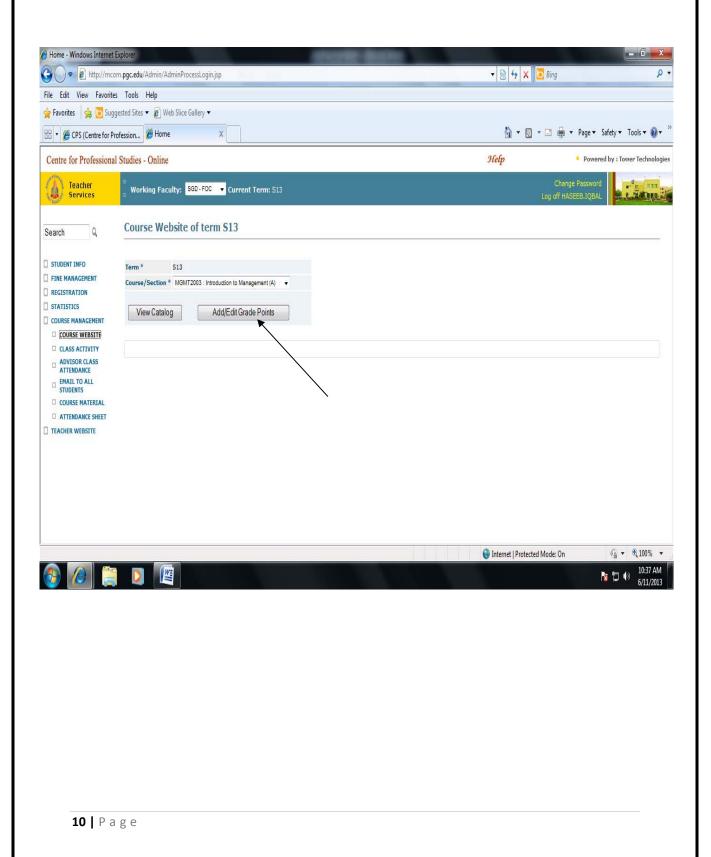

### Course Website

- ✤ From the options given on the left of the screen, click <u>COURSE MANAGEMENT</u>.
- ✤ Click the <u>COURSE WEBSITE</u> option. The following screen will appear.

| C Home - Windows Internet Explorer                                                                                                                                                                                                                                     | A DESCRIPTION OF              |                                 |
|------------------------------------------------------------------------------------------------------------------------------------------------------------------------------------------------------------------------------------------------------------------------|-------------------------------|---------------------------------|
| O ♥ D http://mcom.pgc.edu/Admin/AdminProcessLogin.jsp                                                                                                                                                                                                                  | 🔻 🖄 😽 🗙 🔽 Bing                | • م                             |
| File Edit View Favorites Tools Help                                                                                                                                                                                                                                    |                               |                                 |
| 🙀 Favorites 🛛 🙀 🔽 Suggested Sites 🔻 🔊 Web Slice Gallery 🔫                                                                                                                                                                                                              |                               |                                 |
| 🔛 - 🍘 CPS (Centre for Profession 🦉 Home 🗙                                                                                                                                                                                                                              | 👌 • 🗟 • 🖬 🌲                   | ▼ Page ▼ Safety ▼ Tools ▼ 🔞 ▼ 🎽 |
| Centre for Professional Studies - Online                                                                                                                                                                                                                               | Help                          | Powered by : Tower Technologies |
| Teacher Working Faculty: SGD-FOC - Current Term: S13                                                                                                                                                                                                                   |                               | ge Password<br>SEEB.IQBAL       |
| Search Q Course Website of term S13                                                                                                                                                                                                                                    |                               |                                 |
| STUDENT INFO       Term *       S13         FINE MANAGEMENT       Course/Section *       MGMT2003 : Introduction to Management (A) ↓         REGISTRATION       STATISTICS       View Catalog         COURSE MANAGEMENT       View Catalog       Add/Edit Grade Points |                               |                                 |
| CLASS ACTIVITY ADVISOR CLASS ATTENDANCE HAIL TO ALL STUDENTS COURSE MATERIAL CURSE MATERIAL TEACHER WEBSITE                                                                                                                                                            |                               |                                 |
|                                                                                                                                                                                                                                                                        | Internet   Protected Mode: On | √a ▼ €100% ▼                    |
|                                                                                                                                                                                                                                                                        |                               | No.37 AM 6/11/2013              |

- ✤ There are two buttons <u>View Catalog</u> and <u>Add/Edit Grade Points</u>.
- ✤ To view the contents of course outline, click <u>View Catalog</u>. The following screen will appear.

The fields with \* mark are mandatory fields