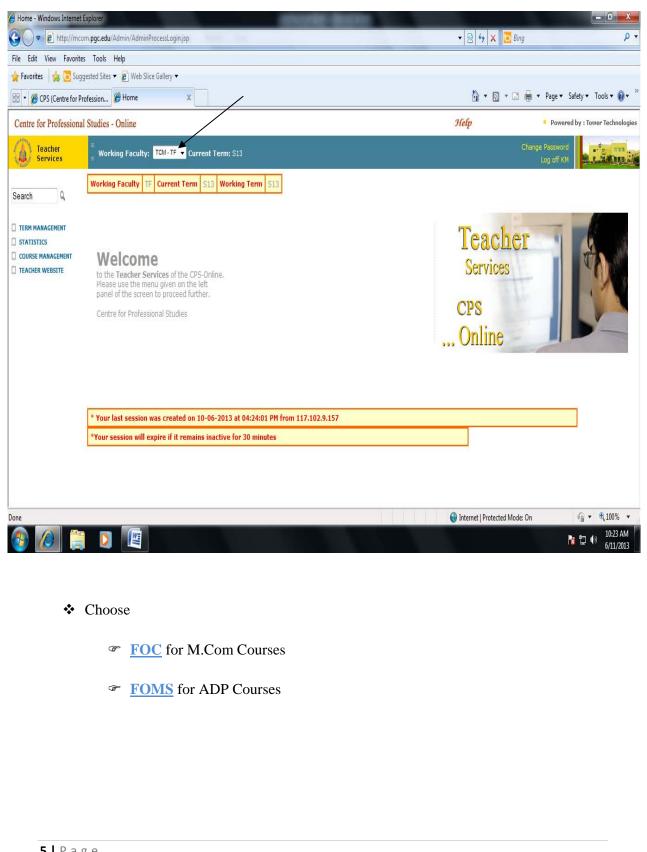

*Getting Started**

The procedure to operate your online portal is explained below in the following steps.

- ♦ Click on the *Internet Explorer*
- ◆ Type in the URL: <u>mcom.pgc.edu</u> in the address bar. The following screen will appear.



## **Logging In to Portal**



- Type the <u>Username</u> and <u>Password</u>, provided by CPS, in the respective text boxes and press.
   Go. The following screen will appear.
- If you have forgotten your password, type your <u>Username</u> and click <u>Forgot</u>
   <u>Password</u>. The new generated password will be sent to the portal manager. You need to put a request through an e-mail to the portal manager to reset your password. The portal manager will then assign a new password and send it back to you in the same day.

## **Choosing Faculty**





### Course Website

- ✤ From the options given on the left of the screen, click <u>COURSE MANAGEMENT</u>.
- ✤ Click the <u>COURSE WEBSITE</u> option. The following screen will appear.

| C Home - Windows Internet Explorer                                                                                                                                                                                                                                     | A DESCRIPTION OF              |                                 |
|------------------------------------------------------------------------------------------------------------------------------------------------------------------------------------------------------------------------------------------------------------------------|------------