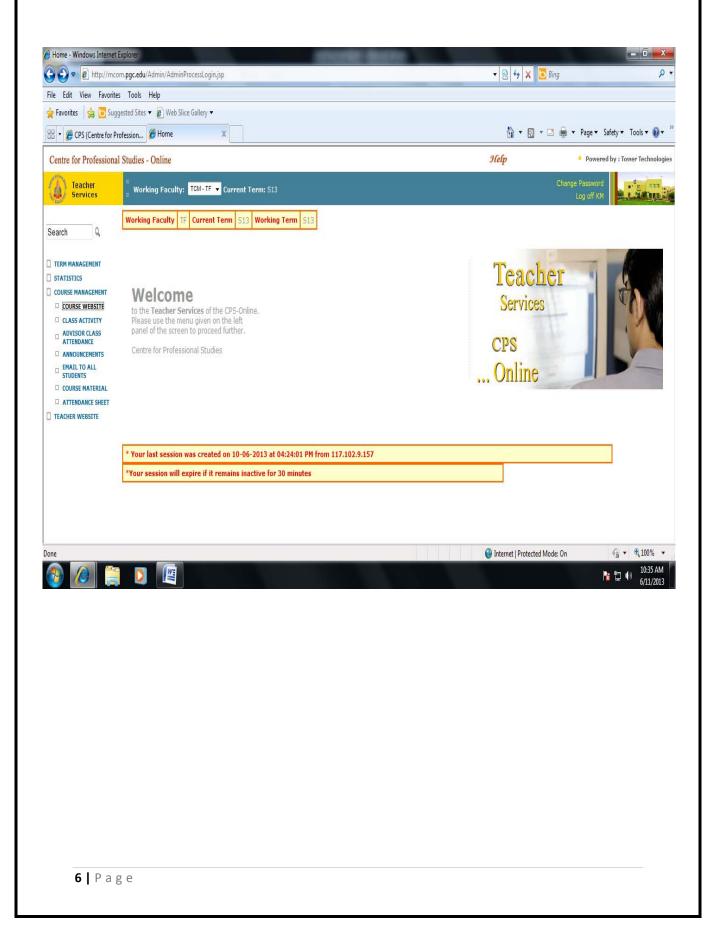

etting Started**

The procedure to operate your online portal is explained below in the following steps.

- ♦ Click on the *Internet Explorer*
- ◆ Type in the URL: <u>mcom.pgc.edu</u> in the address bar. The following screen will appear.



## **Logging In to Portal**



- Type the <u>Username</u> and <u>Password</u>, provided by CPS, in the respective text boxes and press.
   Go. The following screen will appear.
- If you have forgotten your password, type your <u>Username</u> and click <u>Forgot</u>
   <u>Password</u>. The new generated password will be sent to the portal manager. You need to put a request through an e-mail to the portal manager to reset your password. The portal manager will then assign a new password and send it back to you in the same day.

## **Choosing Faculty**





### Course Website

- ✤ From the options given on the left of the screen, click <u>COURSE MANAGEMENT</u>.
- ✤ Click the <u>COURSE WEBSITE</u> option. The following screen will appear.

| C Home - Windows Internet Explorer                                                                                                                                                                                                                                     | A DESCRIPTION OF              |                                 |
|------------------------------------------------------------------------------------------------------------------------------------------------------------------------------------------------------------------------------------------------------------------------|--------------