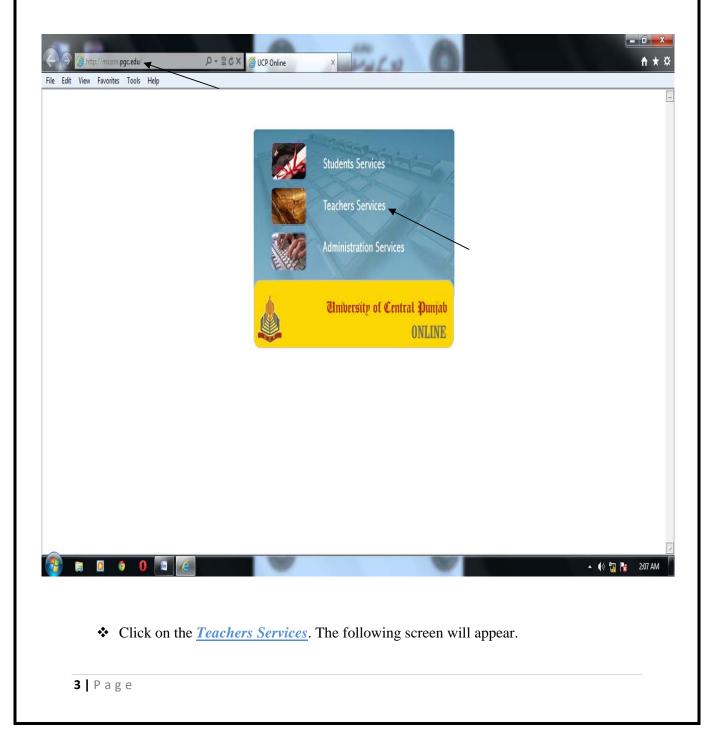

### **Getting Started**

The procedure to operate your online portal is explained below in the following steps.

- ♦ Click on the *Internet Explorer*
- ◆ Type in the URL: <u>mcom.pgc.edu</u> in the address bar. The following screen will appear.