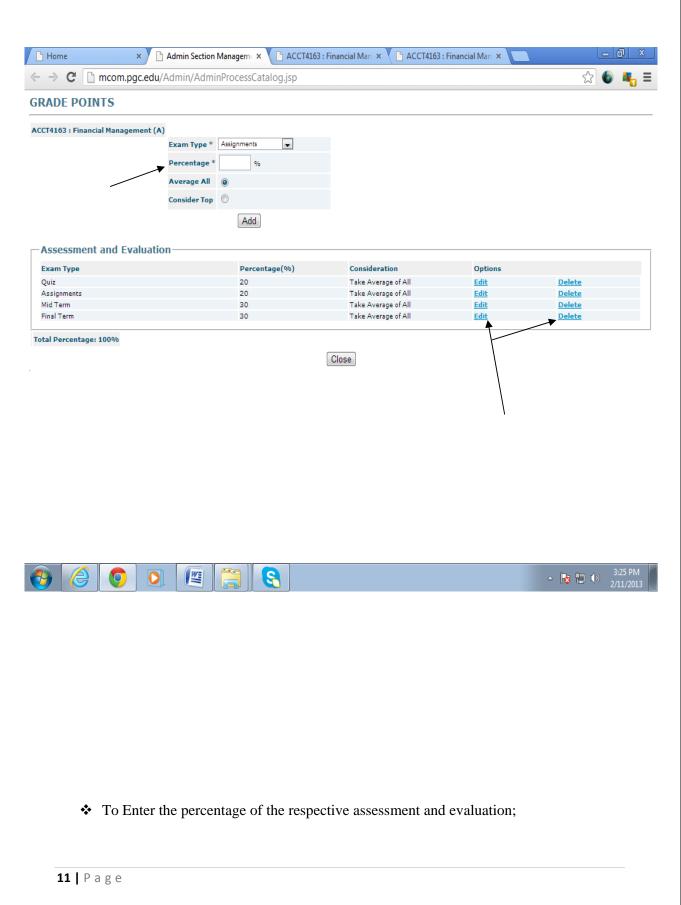

ents a<br>flow and taxes ¿ Statement of stockhold<br>ents ¿ Ratio analysis ¿ Liquidity ratios ¿ /<br>ents ¿ Profitability ratios ¿ Market value<br>f money ¿ Interest rate levels ¿ Determin<br>of interest rates ¿ Yield curve ¿ Influence       | er value ¿ Important business tre<br>Financial markets ¿ Financial inst<br>unter market<br>nd reports ¿ Balance sheet and in<br>er¿s equity ¿ Income taxes<br>Asset management ratios ¿ Debt<br>ratios ¿ Benchmarking<br>nants of market interest rates<br>of macro-economic factors on int | nds ¿ Business ethics<br>itutions<br>noome statements ¿<br>management ratios | Assignment-1<br>Quiz-1<br>Assignment-2<br>Quiz-2                 |                   |            |

### **Grade Points Entry**

✤ To set grade points, click <u>Add/Edit Grade Points</u>.





- Select <u>Exam Type</u> from the drop down menu. The <u>Exam Type</u> includes 'Quiz', 'Assignments', 'Mid Term' and 'Final Term'.
- There *Percentage* for the respective exam type.
- Select option <u>Average All</u> if average marks of all the Quiz/Assignments are to be included in final result.
- Select option <u>Consider Top</u> if average marks of the best scored Quiz/Assignments is to be included in final result.
- ✤ To change the percentage of the respective assessment and evaluation, click <u>Edit</u> option
- ✤ To delete the percentage of the respective assessment and evaluation, click <u>Delete</u> option

## **<u>Class Activity</u>**

- ✤ From the options given on the left of the screen, click <u>COURSE MANAGEMENT</u>.
- ✤ Click the <u>CLASS ACTIVITY</u> option. The following